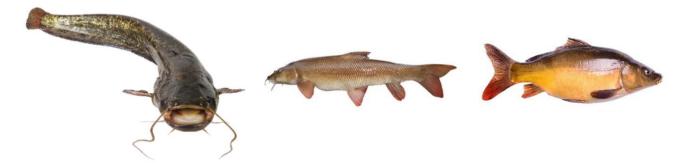

# BLACK HALIBUT

- Predrilled hookable pellet
- Highly water stable
- Packed with attractants
- Contains betaine









### COMPOSITION:

| Analyses (%) | 8.0 mm | 14.0 / 20.0 mm |  |
|--------------|--------|----------------|--|
| Protein      | 33     | 33             |  |
| Fat          | 16,0   | 16,0           |  |
| Crude fibre  | 1,3    | 1,3            |  |
| Ash          | 4,1    | 3,8            |  |

#### Vitamins added

| Vitamin A (IE/kg) | 5000 | 5000 |
|-------------------|------|------|
|-------------------|------|------|

## PERFECT FOR CATCHING AMONG OTHERS:



## APPLICATION:

This unique smelling and tasting bait is highly water stable, making it possible to fish with the same bait for a very long time without small fish eating it. Its natural flavour leaks into the water, giving both an instant and lasting effect. The Black Halibut is specially designed for use with hair rigs.