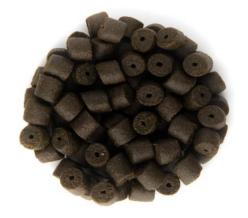

# BLACK HALIBUT

- Predrilled hookable pellet
- Highly water stable
- Packed with attractants
- Contains betaine

## APPLICATION:

This unique smelling and tasting bait is highly water stable, making it possible to fish with the same bait for a very long time without small fish eating it. Its natural flavour leaks into the water, giving both an instant and lasting effect. The Black Halibut is specially designed for use with hair rigs.