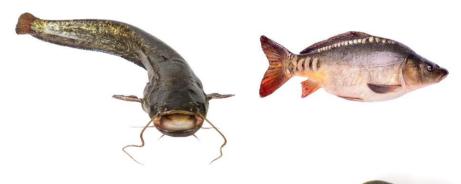

## PERFECT FOR CATCHING AMONG OTHERS:

## APPLICATION:

Giant is developed for big carp and catfish. Regular feeding in the selected area helps to keep the fish close. The size singles out bigger fish. Besides the size, it is the highly attractive ingredients that stimulate a feeding response.