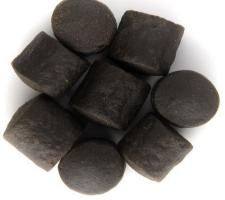

- Packed with attractants
- High in animal protein
- Highly water stable
- Selects out the biggest fish
- Contains betaine

COMPOSITION:

| Analyses (%)<br>Protein |      | Sizes   |
|-------------------------|------|---------|
|                         | 36   | 28.0 mm |
| Fat                     | 14,0 |         |
| Crude fibre             | 1,3  |         |
| Ash                     | 4,4  |         |
|                         |      |         |

## APPLICATION:

Giant is developed for big carp and catfish. Regular feeding in the selected area helps to keep the fish close. The size singles out bigger fish. Besides the size, it is the highly attractive ingredients that stimulate a feeding response.